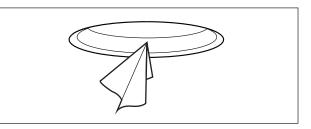

## STEP 5

-After the plastering has been completed, the black cover can be removed. Pierce a holewith a screwdriver in the center of the black cover and carefully pry it out of the plaster ring.

## CAUTION: CLEAN THE INSIDE OF THE PLASTER RING AFTER THE BLACK COVER HAS BEEN REMOVED.