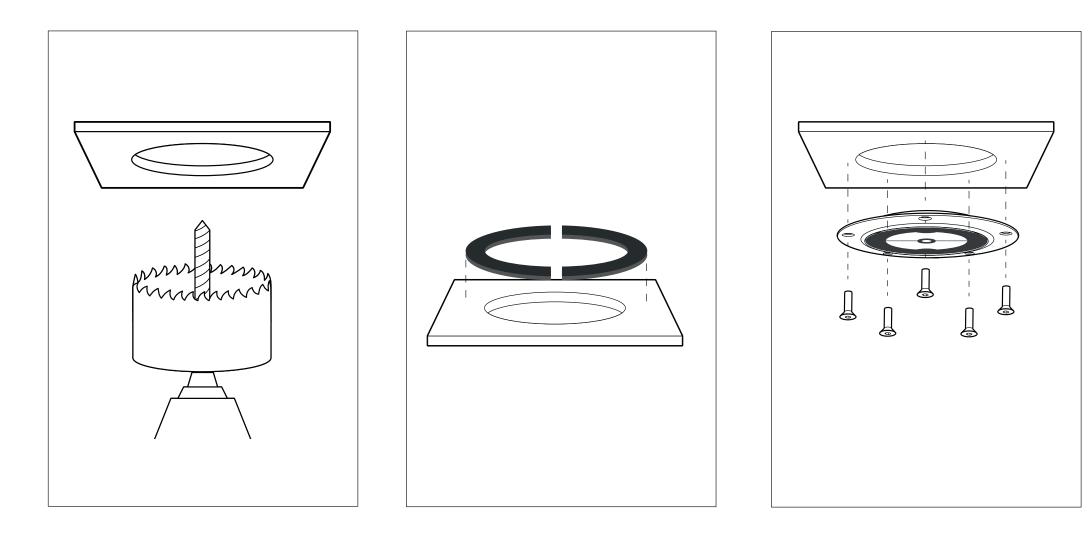

### STEP 1

- Drill a hole in the ceiling with a hole saw of Ø88mm.Keep in mind the total width of the ring is 130 mm.

#### NECESSITIES

- Hole saw -Ø88mm
- Drill

## STEP 2

- Attach the wooden ring with the adhesive strip around the drill hole obove the ceiling.

#### NECESSITIES

- Two half wooden rings

## STEP 3

- Place the plastering in the drill hole and screw the plasterring tight with drywall screw.

#### NECESSITIES

- 5 times recessed drywall screws
- Screwdriver