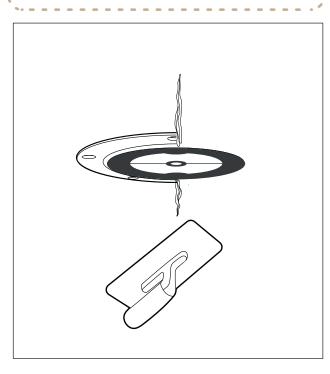

## STEP 5

-After the plastering has been completed, the black cover can be removed. Pierce a holewith a screwdriver in the center of the black cover and carefully pry it out of the plaster ring.

## CAUTION: CLEAN THE INSIDE OF THE PLASTER RING AFTER THE BLACK COVER HAS BEEN REMOVED.