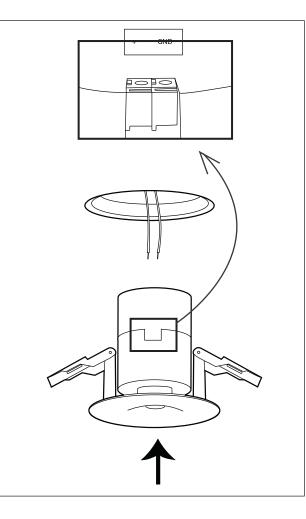

## STEP 6

- Look for the cabling of the spot in the datasheet on the website via the QR code on the last page.

- Press the spot into the plasterring.