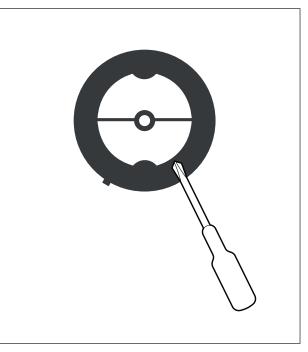

### STEP 7

- To disassemble the spot, use a voltage finder to pry the spot up in the open lip of the plasterring.