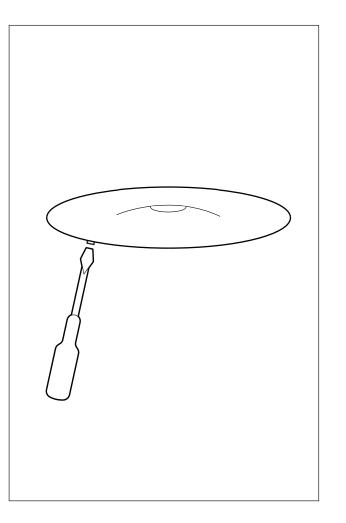

### STEP 7

- To disassemble the spot, use a voltage finder to pry the spot up in the open lip of the plasterring.