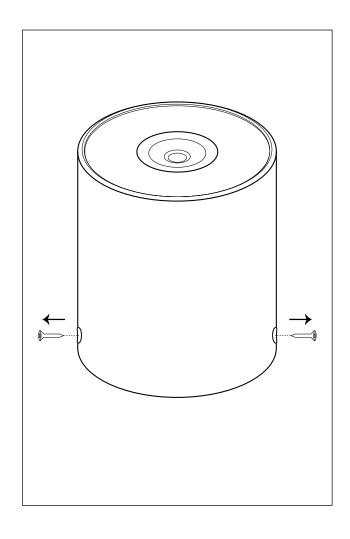

# STEP 1

- Remove the screws from the side of the spot

## STEP 2

- Remove the cover from the spot

# STEP 3

- Drill two holes in the ceiling and fix the spot with two screws in each gap. Use a torx screwdriver(T20)

#### NECESSITIES

- Screwdriver

#### **NECESSITIES**

- Drill







# INSTRUCTION MANUAL

# MOUNTING SPECIFICATIONS FOR SURFACE MOUNTED SPOT

## STEP 4

- Connect the brown wire to the "L"
- Connect the blue wire to the "N"
- Connect the green/yellow wire to "ground"

#### NOTES

Look at our datasheet to see a more detailed description

# STEP 5

- Slide the cover over the spot until the flange is up to the edge

### STEP 6

- Put the 2 screws back in the holes and carefully tighten them

#### **NECESSITIES**

- Screwdriver







#### **DRIVERS AND ENGINES**

|                                              | EXTERNAL DRIVER |     |      |           | INTERNAL DRIVER |     |
|----------------------------------------------|-----------------|-----|------|-----------|-----------------|-----|
|                                              | CASAMBI