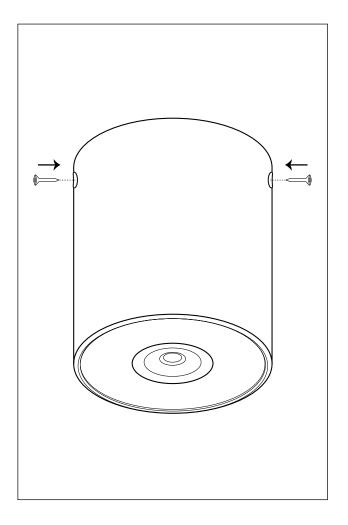

# STEP 1

- Remove the screws from the side of the spot

## STEP 2

- Remove the cover from the spot

# STEP 3

- Drill two holes in the ceiling and fix the spot with two screws in each gap. Use a torx screwdriver(T20)

#### NECESSITIES

- Screwdriver

#### **NECESSITIES**

- Drill







# INSTRUCTION MANUAL

# MOUNTING SPECIFICATIONS FOR SURFACE MOUNTED SPOT

## STEP 4

- Connect the brown wire to the "L"
- Connect the blue wire to the "N"
- Connect the green/yellow wire to "ground"

#### NOTES

Look at our datasheet to see a more detailed description

# STEP 5

- Slide the cover over the spot until the flange is up to the edge

### STEP 6

- Put the 2 screws back in the holes and carefully tighten them

#### **NECESSITIES**

- Screwdriver







#### **DRIVERS AND ENGINES**

|                                              | EXTERNAL DRIVER |     |      |           | INTERNAL DRIVER |     |
|----------------------------------------------|-----------------|-----|------|-----------|-----------------|-----|
|                                              | CASAMBI         | DMX | DALI | 0-10 VOLT | CASAMBI         | DMX |
| GLARELESS SPOT SINGLE WHITE                  | X               | X   | Х    | X         |                 |     |
| GLARELESS SPOT DUAL WHITE/<br>WARM DIMMING   | Х               |     | Х    |           | х               | Х   |
| GLARELESS SPOT DUAL WHITE /<br>TUNABLE WHITE | X               | Х   | Х    |           | Х               | Х   |
| GLARELESS SPOT RGB+W                         |                 |     |