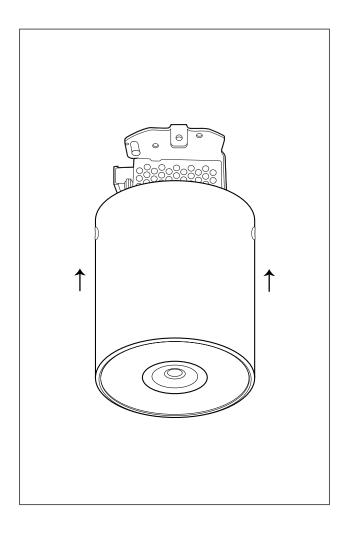

# STEP 1

- Remove the screws from the side of the spot

## STEP 2

- Remove the cover from the spot

# STEP 3

- Drill two holes in the ceiling and fix the spot with two screws in each gap. Use a torx screwdriver(T20)

#### NECESSITIES

- Screwdriver

#### **NECESSITIES**

- Drill







# INSTRUCTION MANUAL

# MOUNTING SPECIFICATIONS FOR SURFACE MOUNTED SPOT

## STEP 4

- Connect the brown wire to the "L"
- Connect the blue wire to the "N"
- Connect the green/yellow wire to "ground"

#### NOTES

Look at our datasheet to see a more detailed description

# STEP 5

- Slide the cover over the spot until the flange is up to the edge

### STEP 6

- Put the 2 screws back in the holes and carefully tighten them

#### **NECESSITIES**

- Screwdriver







#### **DRIVERS AND ENGINES**

|                                              | EXTERNAL DRIVER |     |      |           | INTERNAL DRIVER |     |
|----------------------------------------------|-----------------|-----|------|-----------|-----------------|-----|
|                                              | CASAMBI         | DMX | DALI | 0-10 VOLT | CASAMBI         | DMX |
| GLARELESS SPOT SINGLE WHITE                  | X               | X   | Х    | X         |                 |     |
| GLARELESS SPOT DUAL WHITE/<br>WARM DIMMING   | Х               |     | Х    |           | х               | Х   |
| GLARELESS SPOT DUAL WHITE /<br>TUNABLE WHITE | X               | Х   | Х    |           | Х               | Х   |
| GLARELESS SPOT RGB+W                         |                 |