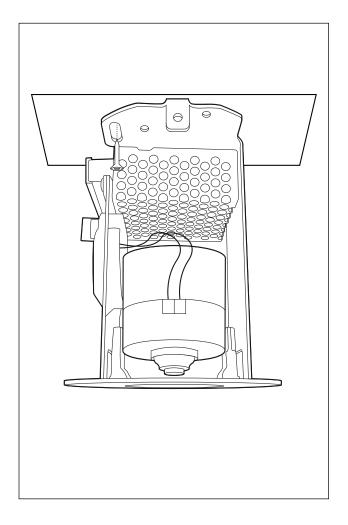

# STEP 3

- Drill two holes in the ceiling and fix the spot with two screws in each gap. Use a torx screwdriver(T20)