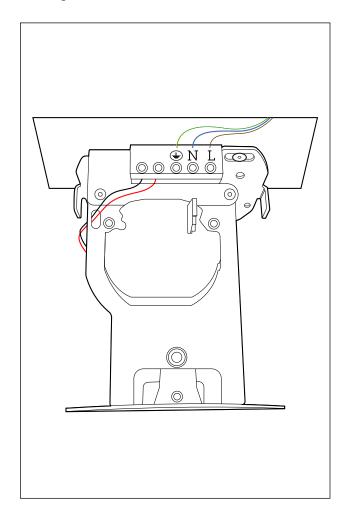

## STEP 4

- Connect the brown wire to the "L"
- Connect the blue wire to the "N"
- Connect the green/yellow wire to "ground"