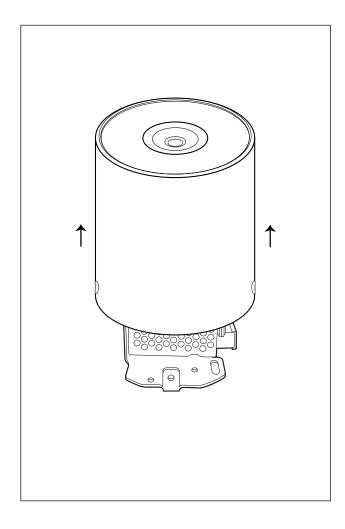

# STEP 1

- Remove the screws from the side of the spot

## STEP 2

- Remove the cover from the spot

# STEP 3

- Drill two holes in the ceiling and fix the spot with two screws in each gap. Use a torx screwdriver(T20)

#### NECESSITIES

- Screwdriver

#### **NECESSITIES**

- Drill







# INSTRUCTION MANUAL

# MOUNTING SPECIFICATIONS FOR SURFACE MOUNTED SPOT

## STEP 4

- Connect the brown wire to the "L"
- Connect the blue wire to the "N"
- Connect the green/yellow wire to "ground"

#### NOTES

Look at our datasheet to see a more detailed description

# STEP 5

- Slide the cover over the spot until the flange is up to the edge

### STEP 6

- Put the 2 screws back in the holes and carefully tighten them

#### **NECESSITIES**

- Screwdriver







#### **DRIVERS AND ENGINES**

|                                              | EXTERNAL DRIVER |     |      |           | INTERNAL DRIVER |     |
|----------------------------------------------|-----------------|-----|------|-----------|-----------------|-----|
|                                              | CASAMBI