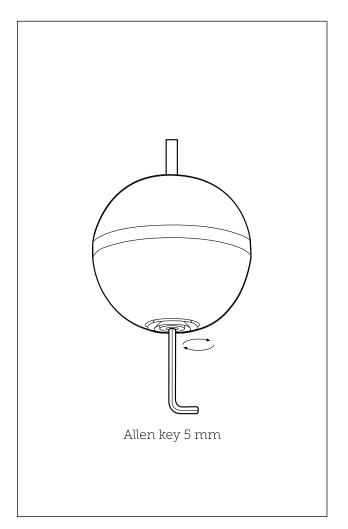

## STEP 1

- Divide the two half spheres by unscrewing the inbus bolt at the centre of the sphere and unplugging the connection.
- The half spheres can then be remounted on the top and bottom side of a panel.