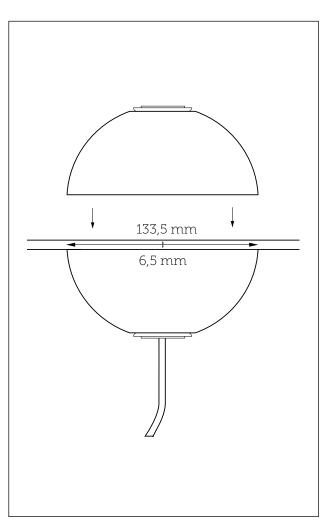

### STEP 2

- The panel needs to have a minimal thickness of **6.5 mm** and the hole in the panel needs to be approx. **133.5** mm. Pay attention to the positioning pins and the connection between the half spheres, when remounting the sphere.