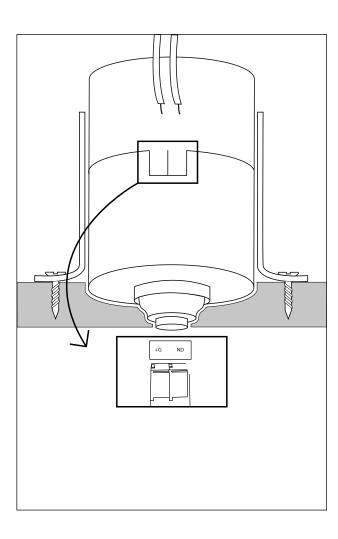

#### STEP 6

- Connect the "GND" and "+" to the plug of the spot. Press the orange part down to secure.
- To connect more spots in series, check our datasheet via the qr code below or go to our website