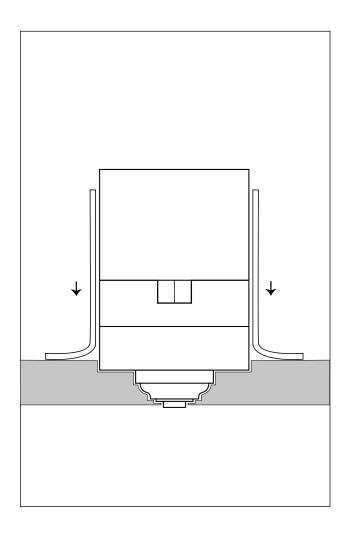

## STEP 2

- Cut away part of the sheet material, so that the spot engine in the material disappears.

ATTENTION: Make sure the top of the little hat from the spot just below it sheet material.

### STEP 4

- Fix the spot above theceiling by adjusting the side legs to the thickness of the sheet material.