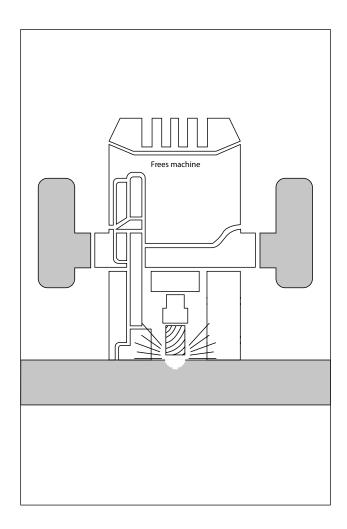

## STEP 2

- Cut away part of the sheet material, so that the spot engine in the material disappears.

ATTENTION: Make sure the top of the little hat from the spot just below it sheet material.