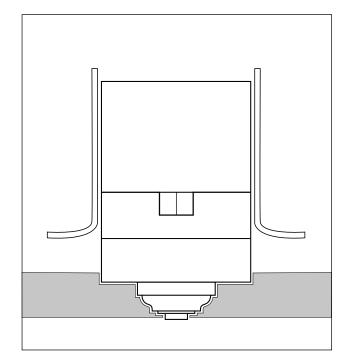

### STEP 4

- Fix the spot above theceiling by adjusting the side legs to the thickness of the sheet material.

## STEP 5

- Fasten the side legs with screws.