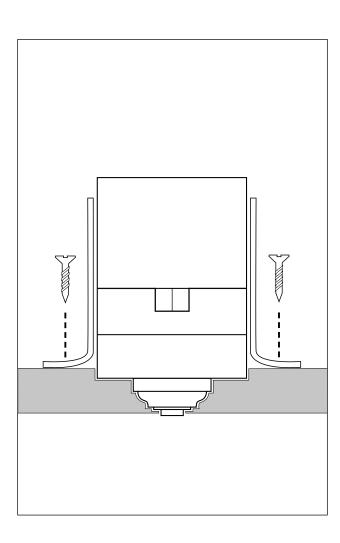

### STEP 4

- Fix the spot above theceiling by adjusting the side legs to the thickness of the sheet material.

## STEP 5

- Fasten the side legs with screws.