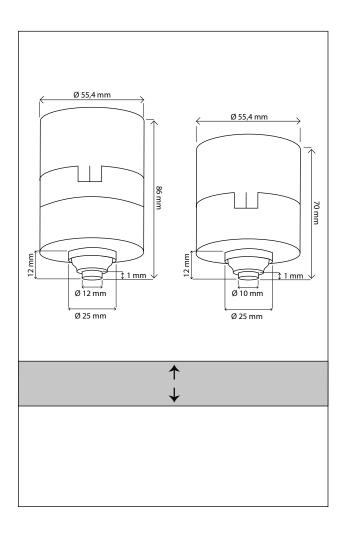

# MOUNTING SPECIFICATIONS FOR SURFACE MOUNTED SPOT

# STEP 1

- Measure the thickness of the ceiling material in which the spot will be processed.