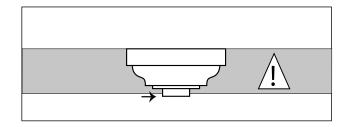

## STEP 2

- Cut away part of the sheet material, so that the spot engine in the material disappears.

ATTENTION: Make sure the top of the little hat from the spot just below it sheet material.