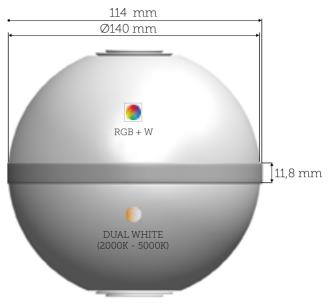

### RGB+W, RGB+W

#### RGB+W (2700K) + RGB+W (2700K)

ART. NR: S-RGBW-C

INTEGRATED CASAMBI CONTROL SYSTEM

#### RGB+W (2700K) + RGB+W (2700K)

ART. NR: S-RGBW-D

INTEGRATED DMX CONTROL SYSTEM

#### LIGHT OUTPUT

1555 lumen

RA 95

ENERGY LISAGE

max. 24 Watt

LIFESPAN

70% after 50,000 hours