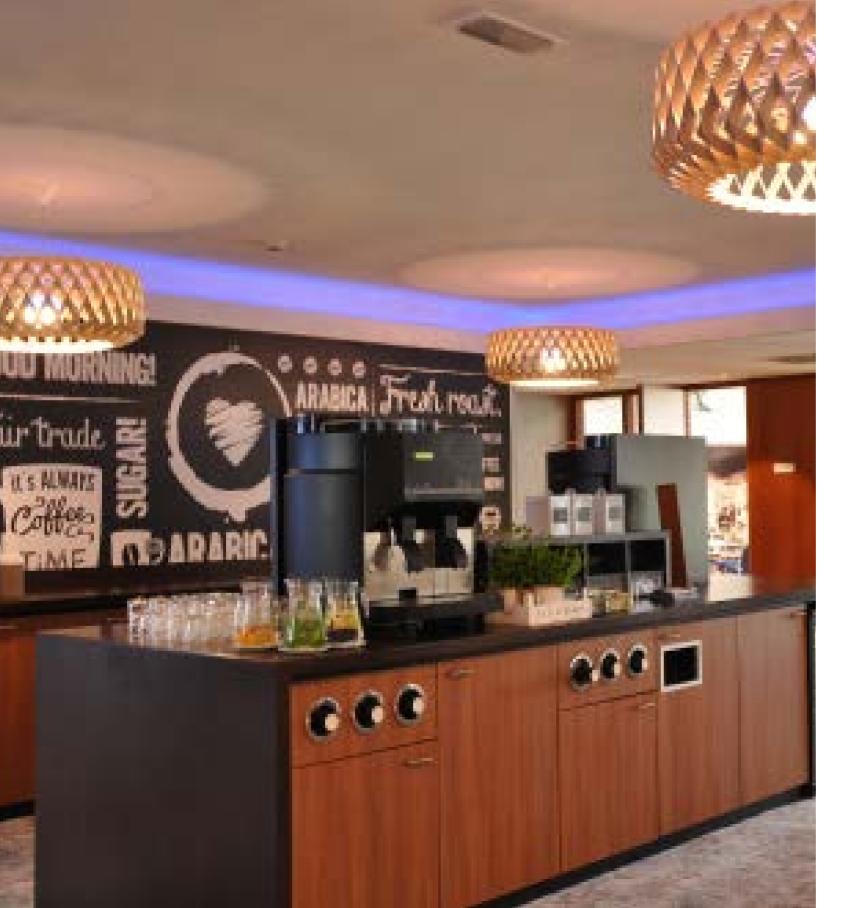

# LED-SPHERE

66 Imagine sitting in a room where the ceiling is indirectly lit to create an atmospheric ambiance, whilst the table is sufficiently lit for food to be presented. This can be achieved through the use of the unique LED Sphere.

The powerful, diffuse, patented LED Sphere has a lumen output of more than 1555 lumen and consists of two half spheres that independently provide two types of lighting. The LED sphere will bring atmosphere to any room, or can be used as an eye-catcher in entrances and foyers.