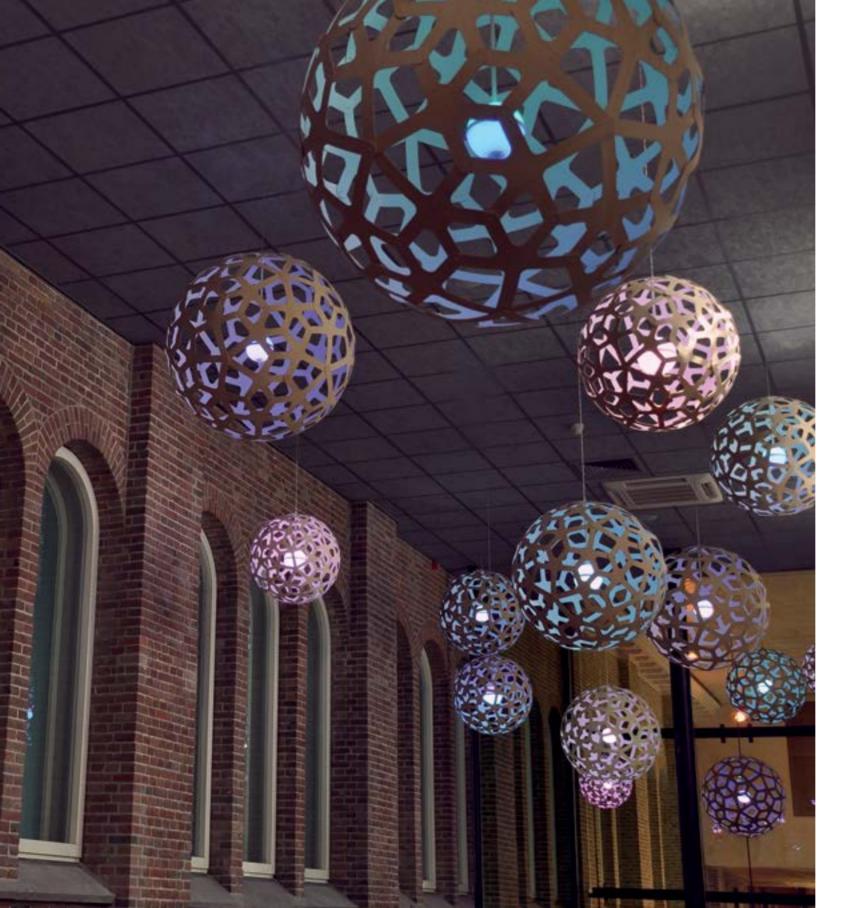

# LED-SPHERE

66 Imagine sitting in a room where the ceiling is indirectly lit to create an atmospheric ambiance, whilst the table is sufficiently lit for food to be presented. This can be achieved through the use of the unique LED Sphere.

The powerful, diffuse, patented LED Sphere has a lumen output of more than 1555 lumen and consists of two half spheres that independently provide two types of lighting. The LED sphere will bring atmosphere to any room, or can be used as an eye-catcher in entrances and foyers.