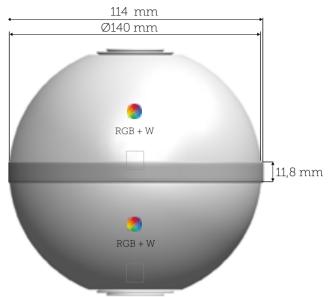

The powerful, diffuse, patented LED Sphere has a lumen output of more than 1555 lumen and consists of two half spheres that independently provide two types of lighting. The LED sphere will bring atmosphere to any room, or can be used as an eye-catcher in entrances and foyers.

#### LIGHT OUTPUT

1555 lumen

RA 95

ENERGY LISAGE

max. 24 Watt

LIFESPAN

70% after 50,000 hours