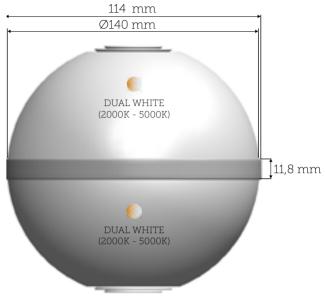

## DUAL WHITE, DUAL WHITE (2000K-5000K)

ART. NR: S-DW-C

INTEGRATED CASAMBI CONTROL SYSTEM

## DUAL WHITE, DUAL WHITE (2000K-5000K)

ART. NR: S-DW-D

INTEGRATED DMX CONTROL SYSTEM

LIGHT OUTPUT

1721 lumen

T)

RA 95

ENERGY LISAGE