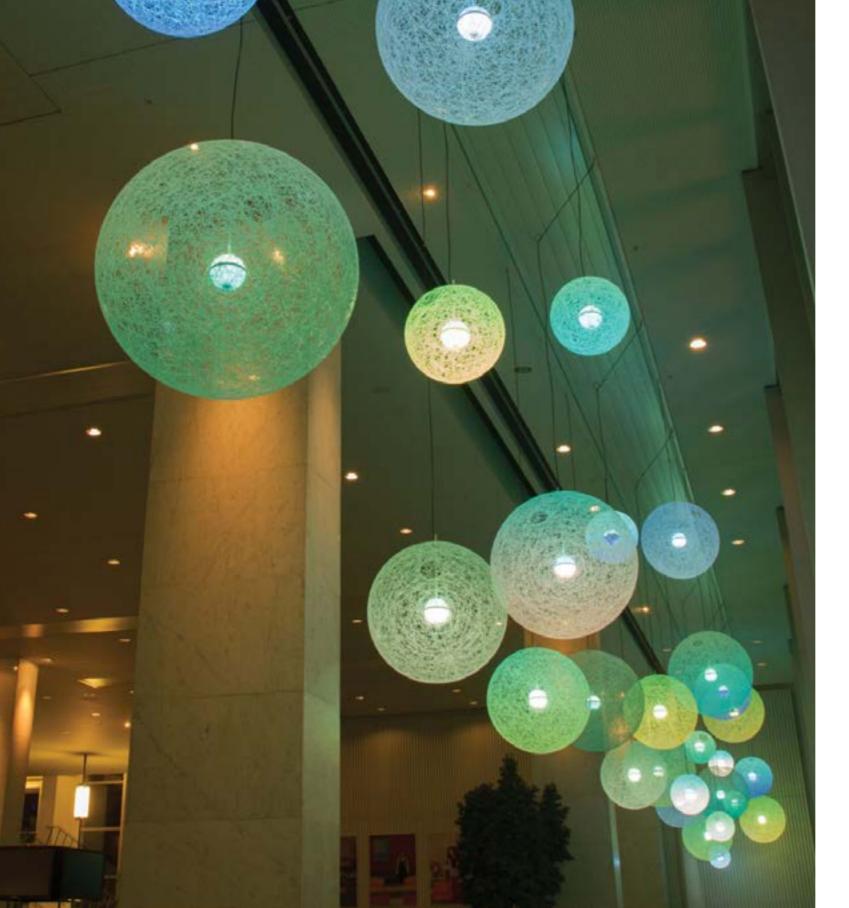

# LED-SPHERE

66 Imagine sitting in a room where the ceiling is indirectly lit to create an atmospheric ambiance, whilst the table is sufficiently lit for food to be presented. This can be achieved through the use of the unique LED Sphere.

The powerful, diffuse, patented LED Sphere has a lumen output of more than 1555 lumen and consists of two half spheres that independently provide two types of lighting. The LED sphere will bring atmosphere to any room, or can be used as an eye-catcher in entrances and foyers.