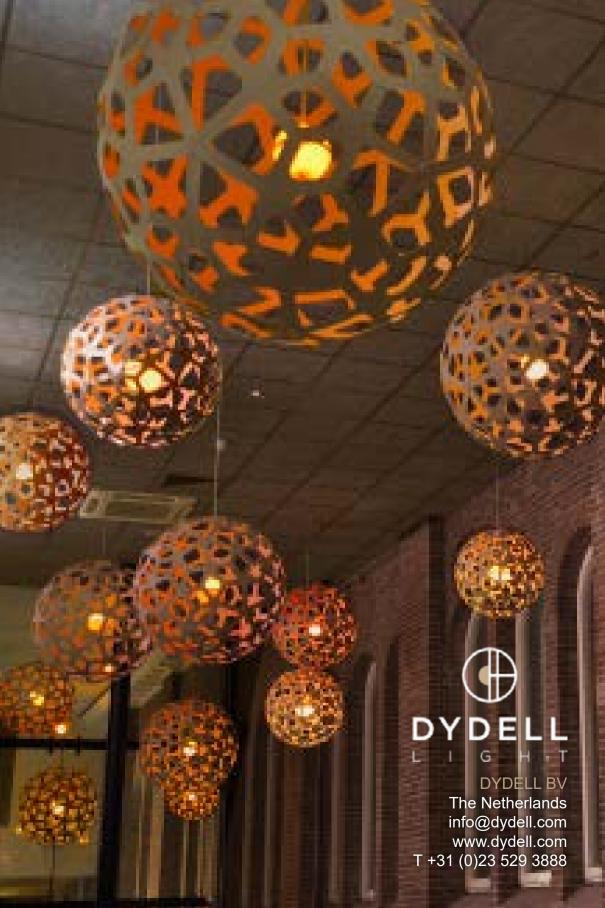

# LED-SPHERE

66 Imagine sitting in a room where the ceiling is indirectly lit to create an atmospheric ambiance, whilst the table is sufficiently lit for food to be presented. This can be achieved through the use of the unique LED Sphere.

The powerful, diffuse, patented LED Sphere has a lumen output of more than 1555 lumen and consists of two half spheres that independently provide two types of lighting. The LED sphere will bring atmosphere to any room, or can be used as an eye-catcher in entrances and foyers.