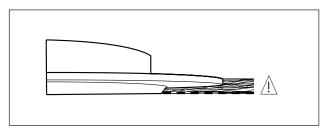

# STEP 7

- To disassemble the spot, use a voltage finder to pry the spot up in the open lip of the plasterring.