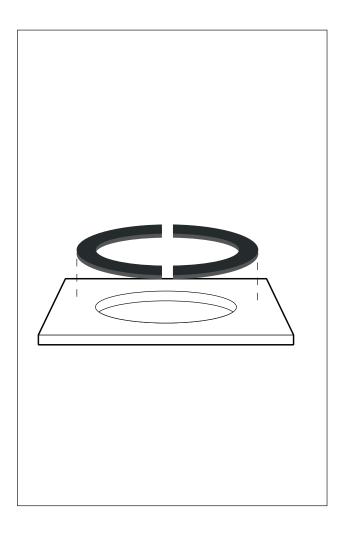

# STEP 2

- Attach the wooden ring with the adhesive strip around the drill hole obove the ceiling.

#### **NECESSITIES**

- Two half wooden rings