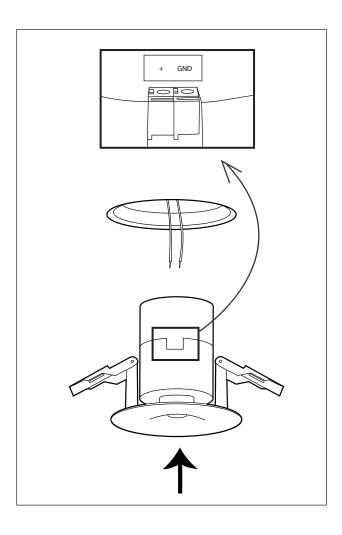

# STEP 6

- Look for the cabling of the spot in the datasheet on the website via the QR code on the last page.
- Press the spot into the plasterring.