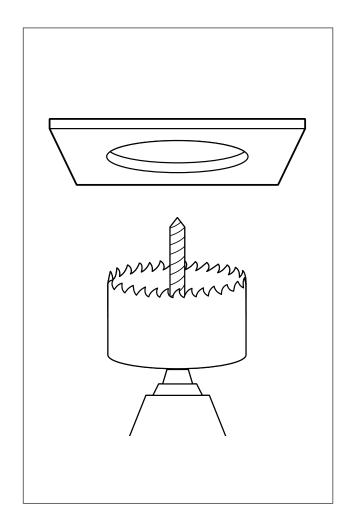

# STEP 6

- Look for the cabling of the spot in the datasheet on the website via the QR code on the last page.
- Press the spot into the plasterring.

# STEP 7

- To disassemble the spot, use a voltage finder to pry the spot up in the open lip of the plasterring.