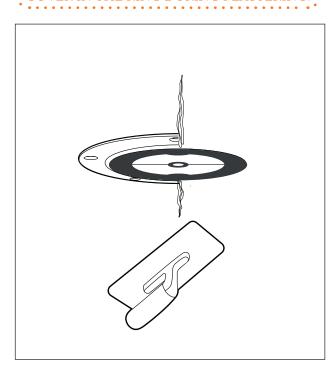

#### STEP 5

-After the plastering has been completed, the black cover can be removed. Pierce a holewith a screwdriver in the center of the black cover and carefully pry it out of the plaster ring.

CAUTION: CLEAN THE INSIDE OF THE PLASTER RING AFTER THE BLACK COVER HAS BEEN REMOVED.