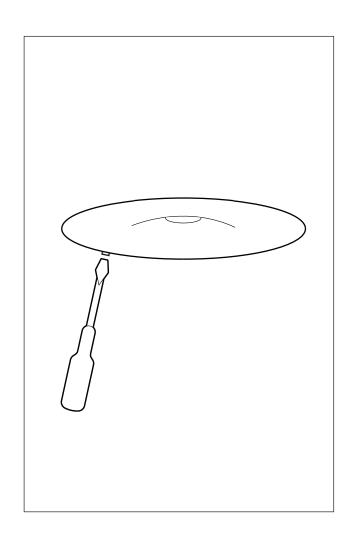

#### STEP 5

-After the plastering has been completed, the black cover can be removed. Pierce a holewith a screwdriver in the center of the black cover and carefully pry it out of the plaster ring.

CAUTION: CLEAN THE INSIDE OF THE PLASTER RING AFTER THE BLACK COVER HAS BEEN REMOVED.