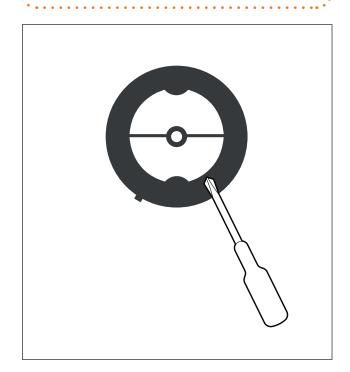

#### STEP 5

-After the plastering has been completed, the black cover can be removed. Pierce a holewith a screwdriver in the center of the black cover and carefully pry it out of the plaster ring.

CAUTION: CLEAN THE INSIDE OF THE PLASTER RING AFTER THE BLACK COVER HAS BEEN REMOVED.