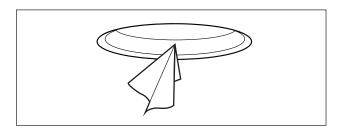

#### STEP 4

- Plaster the ceiling

GREASED UP TO THE UPPER EDGE OF THE PLASTER RING AND LEAVE THE BLACK COVER IN THE RING DURING PLASTERING