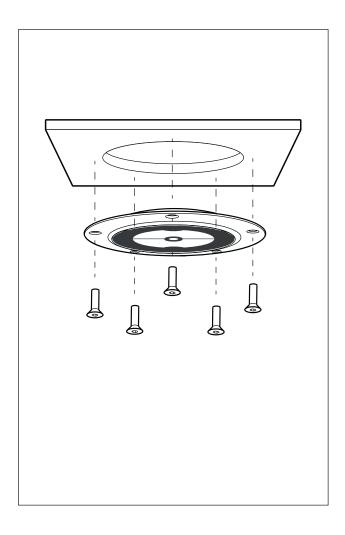

#### STEP 3

- Place the plastering in the drill hole and screw the plastering tight with drywall screw.

#### **NECESSITIES**

- 5 times recessed drywall screws
- Screwdriver