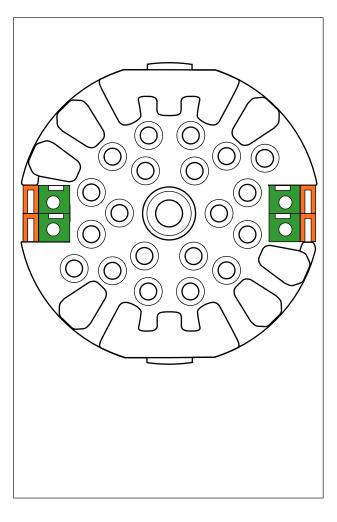

#### **DRIVERS AND ENGINES**

|                                              | EXTERNAL DRIVER |     |      |           | INTERNAL DRIVER |     |
|----------------------------------------------|-----------------|-----|------|-----------|-----------------|-----|
|                                              | CASAMBI         | DMX | DALI | 0-10 VOLT | CASAMBI         | DMX |
| GLARELESS SPOT SINGLE WHITE                  | x               | X   | x    | x         |                 |     |
| GLARELESS SPOT DUAL WHITE/<br>WARM DIMMING   | х               |     | x    |           | X               | Х   |
| GLARELESS SPOT DUAL WHITE /<br>TUNABLE WHITE | x               | X   | х    |           | x               | х   |
| GLARELESS SPOT RGB+W                         |                 |     |      |           | x               | х   |
| LED-SPHERE BASIC<br>DUAL WHITE/ DUAL WHITE   |                 |     |      |           | x               | х   |
| LED-SPHERE PREMIUM<br>RGB+W/ DUAL WHITE      |                 |     |      |           | x               | х   |
| LED-SPHERE ULTIMATE<br>RGB+W/ RGB+W          |                 |     |      |           | x               | х   |
| POWERLINE SINGLE WHITE                       | x               |     |      |           | x               | х   |
| POWERLINE DUAL WHITE /<br>WARM DIMMING       |                 |     |      |           | x               |     |
| POWERLINE DUAL WHITE/<br>TUNABLE WHITE       |                 |     |      |           | x               | х   |
| POWERLINE RGBW+W                             |                 |     |      |           | x               | x   |
| OUTDOOR ENGINE                               |                 |     |      |           | x               |     |