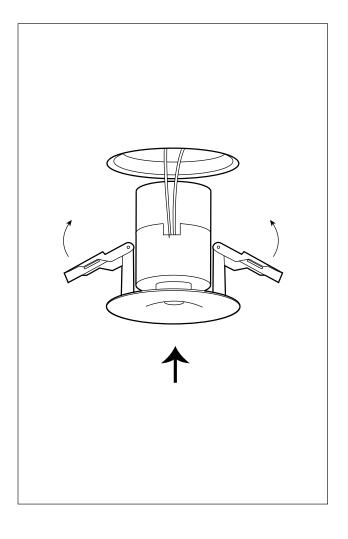

### STEP 3

- Squeeze in de the springs of the spot and place the spot In the ceiling hole