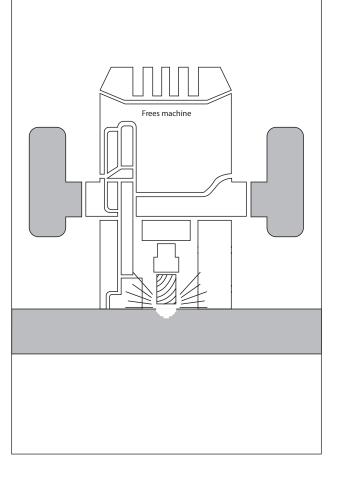

### STEP 2

- Cut away part of the sheet material, so that the spot engine in the material disappears.