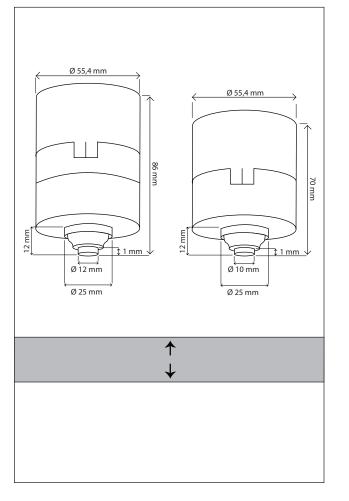

# **INSTRUCTION MANUAL** MOUNTING SPECIFICATIONS FOR SURFACE MOUNTED SPOT

#### STEP 1

- Measure the thickness of the ceiling material in which the spot will be processed.