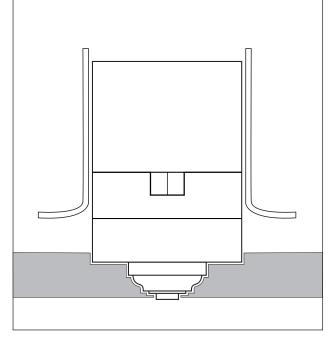

### STEP 4

- Fix the spot above theceiling by adjusting the side legs to the thickness of the sheet material.

#### STEP 5

- Fasten the side legs with screws.