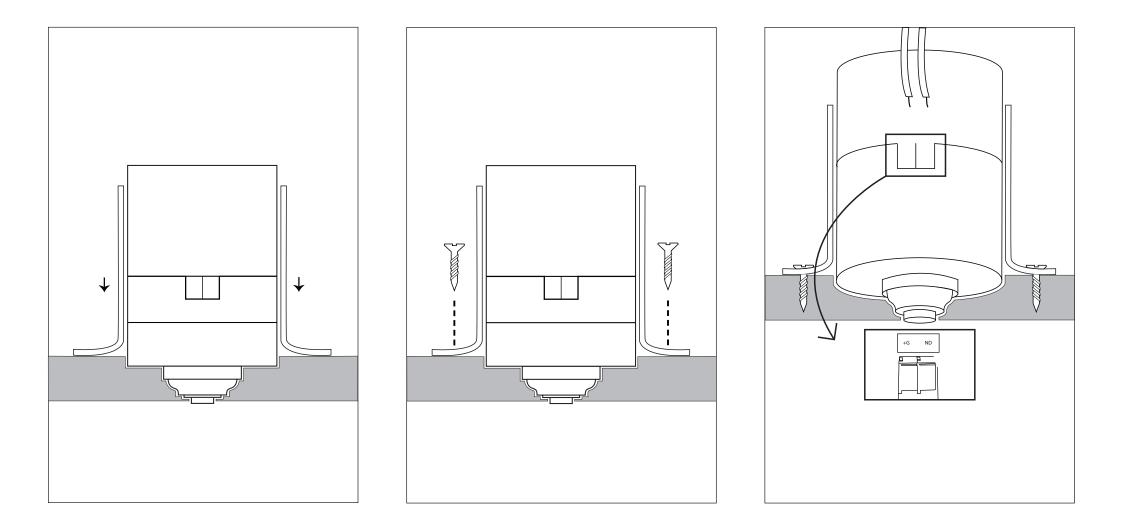

### STEP 4

- Fix the spot above theceiling by adjusting the side legs to the thickness of the sheet material.

#### STEP 5

- Fasten the side legs with screws.

#### STEP 6

Connect the "GND" and "+" to the plug of the spot. Press the orange part down to secure.
To connect more spots in series, check our da-

tasheet via the qr code below or go to our website