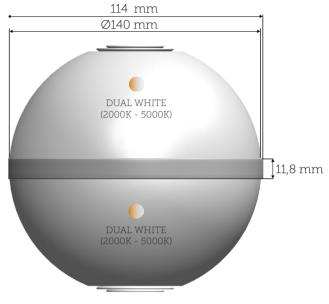

# **BASIC** DUAL WHITE, DUAL WHITE

#### DUAL WHITE, DUAL WHITE (2000K-5000K) ART. NR: S-DW-C INTEGRATED CASAMBI CONTROL SYSTEM

### DUAL WHITE, DUAL WHITE (2000K-5000K)

ART. NR: S-DW-D INTEGRATED DMX CONTROL SYSTEM

LIGHT OUTPUT

COLOUR FASTNESS

1721 lumen

ERGY USAGE

LIFESPAN

max. 24 Watt