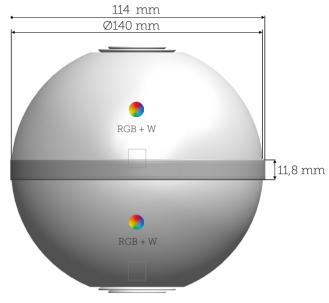

The powerful, diffuse, patented LED Sphere has a lumen output of more than 1555 lumen and consists of two half spheres that independently provide two types of lighting. The LED sphere will bring atmosphere to any room, or can be used as an eye-catcher in entrances and foyers.