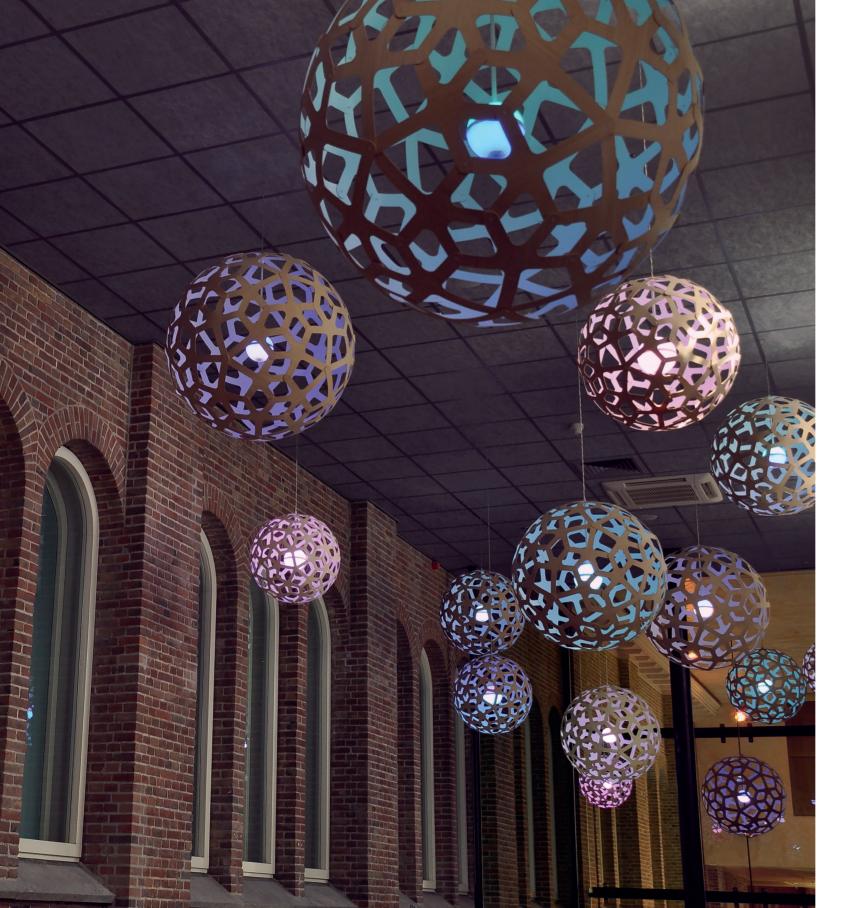

# LED-SPHERE

**66** Imagine sitting in a room where the ceiling is indirectly lit to create an atmospheric ambiance, whilst the table is sufficiently lit for food to be presented. This can be achieved through the use of the unique LED Sphere.

The powerful, diffuse, patented LED Sphere has a lumen output of more than 1555 lumen and consists of two half spheres that independently provide two types of lighting. The LED sphere will bring atmosphere to any room, or can be used as an eye-catcher in entrances and foyers.