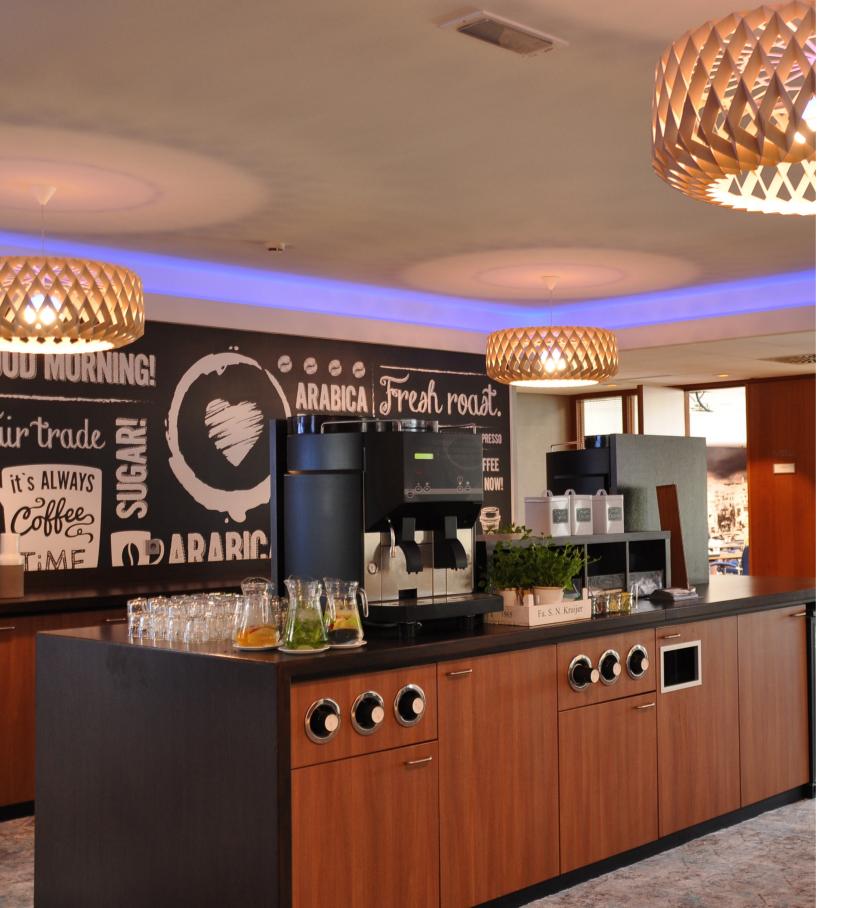

# LED-SPHERE

**66** Imagine sitting in a room where the ceiling is indirectly lit to create an atmospheric ambiance, whilst the table is sufficiently lit for food to be presented. This can be achieved through the use of the unique LED Sphere.

The powerful, diffuse, patented LED Sphere has a lumen output of more than 1555 lumen and consists of two half spheres that independently provide two types of lighting. The LED sphere will bring atmosphere to any room, or can be used as an eye-catcher in entrances and foyers.