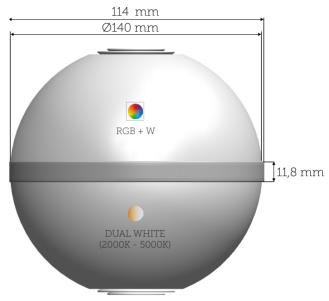

The powerful, diffuse, patented LED Sphere has a lumen output of more than 1555 lumen and consists of two half spheres that independently provide two types of lighting. The LED sphere will bring atmosphere to any room, or can be used as an eye-catcher in entrances and foyers.

# ULTIMATE RGB+W, RGB+W

RGB+W (2700K) + RGB+W (2700K) ART. NR: S-RGBW-C INTEGRATED CASAMBI CONTROL SYSTEM

#### RGB+W (2700K) + RGB+W (2700K) ART. NR: S-RGBW-D

INTEGRATED DMX CONTROL SYSTEM

LIGHT OUTPUT

COLOUR FASTNESS

1555 lumen

ENERGY USAGE

LIFESPAN

70% after 50,000 hours