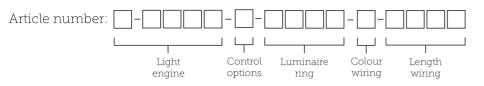

# ARTICLE NUMBER LED-SPHERE

| LIGHT ENGINE                                        | CONTROL OPTIONS         | LUMINAIRE RING         | COLOUR WIRING        | LENGTH   |
|-----------------------------------------------------|-------------------------|------------------------|----------------------|----------|
| S-DW= Dual white                                    | D = DMX (Loxone / KNX ) | 1000 = Standard White  | T = Semi transparent | 3000 mm  |
| S-DW-RGB+W = Dual white 2000K-5000K + RGB+W (2700K) | C = Casambi             | 1001 = Wooden ring oak | W =White             | 5000 mm  |
| D-RGBW = RGB+W (2700K) + RGB+W (2700K)              |                         | 1004 = No ring         | B = Black            | 10000 mm |
|                                                     |                         | 1005 = Customized      | C = Customized       | 15000 mm |