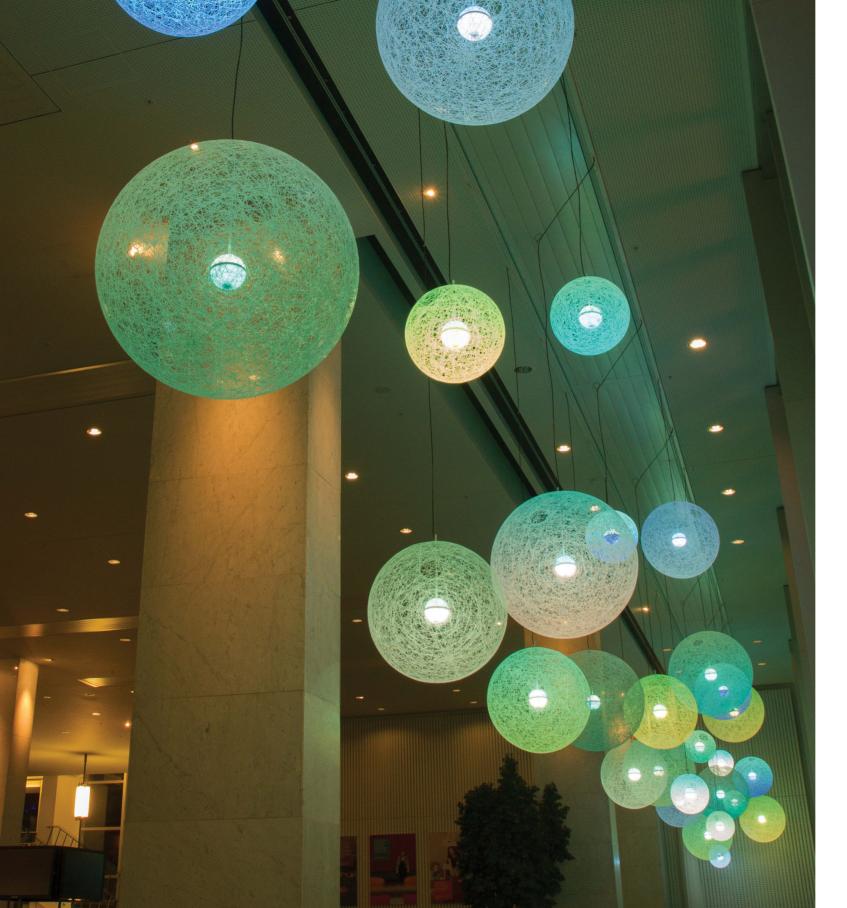

# LED-SPHERE

**66** Imagine sitting in a room where the ceiling is indirectly lit to create an atmospheric ambiance, whilst the table is sufficiently lit for food to be presented. This can be achieved through the use of the unique LED Sphere.

The powerful, diffuse, patented LED Sphere has a lumen output of more than 1555 lumen and consists of two half spheres that independently provide two types of lighting. The LED sphere will bring atmosphere to any room, or can be used as an eye-catcher in entrances and foyers.