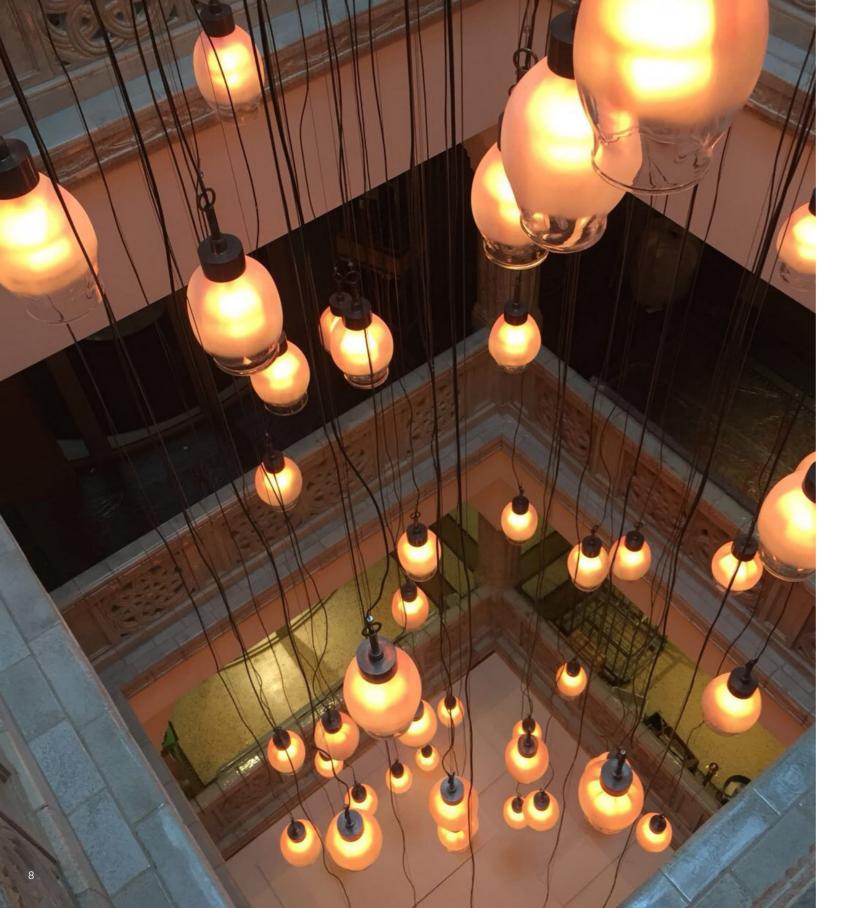

# LED-SPHERE

**66** Imagine sitting in a room where the ceiling is indirectly lit to create an atmospheric ambiance, whilst the table is sufficiently lit for food to be presented. This can be achieved through the use of the unique LED Sphere.

The powerful, diffuse, patented LED Sphere has a lumen output of more than 1555 lumen and consists of two half spheres that independently provide two types of lighting. The LED sphere will bring atmosphere to any room, or can be used as an eye-catcher in entrances and foyers.