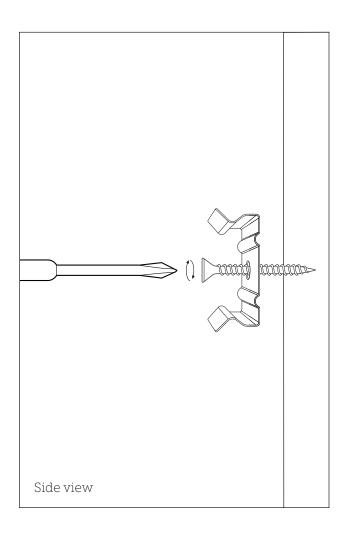

### STEP 3

- Put the strain relief on the wiring and tighten with a twisting motion.
- When the strain relief is secure, tighten once more with a flat head screw driver.