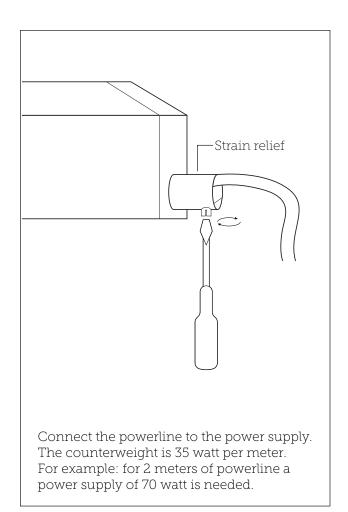

### STEP 3

- Put the strain relief on the wiring and tighten with a twisting motion.
- When the strain relief is secure, tighten once more with a flat head screw driver.