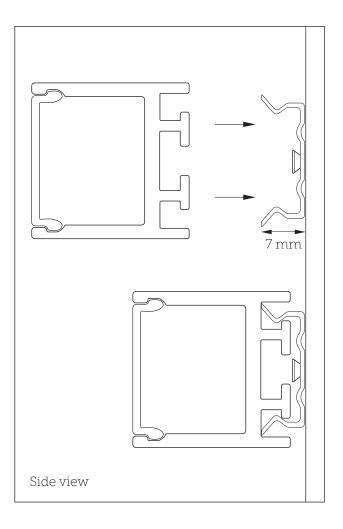

### STEP 1

- Screw the clips into the wall with **3x30 z1** screws. The amount of clips depends on the number of meters of powerline.

Note: The PL25 and PL35 use the same clip size.

### STEP 2

- There should be 1 clip per half meter of powerline screwed in to the wall.

### STEP 3

- Click the powerline into the clips which have been attached to the wall. There are two lines at the backside of the powerline that can be clicked into the clips.