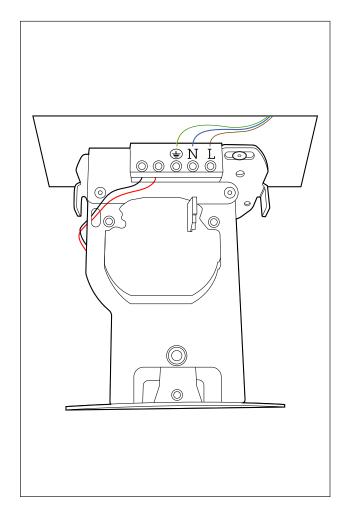

#### STEP 4

- Connect the brown wire to the "L"
- Connect the blue wire to the "N"
- Connect the green/yellow wire to "ground"

#### NOTES

Look at our datasheet to see a more detailed description