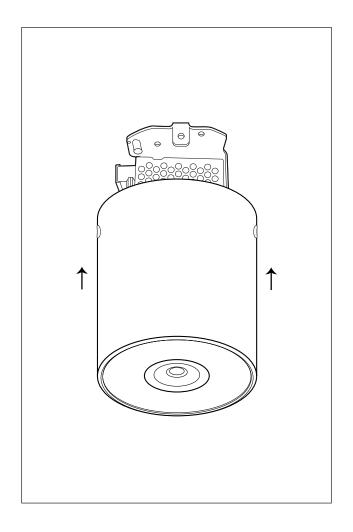

### STEP 1

- Remove the screws from the side of the spot

### STEP 2

- Remove the cover from the spot