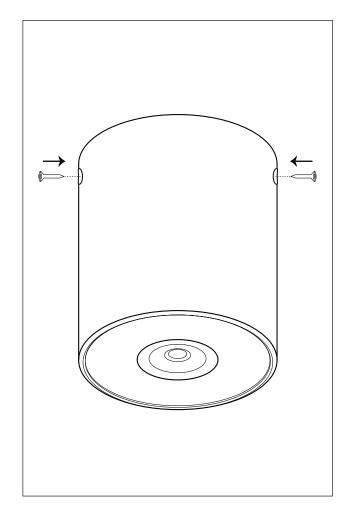

### STEP 6

- Put the 2 screws back in the holes and carefully tighten them

#### **NECESSITIES**

- Screwdriver