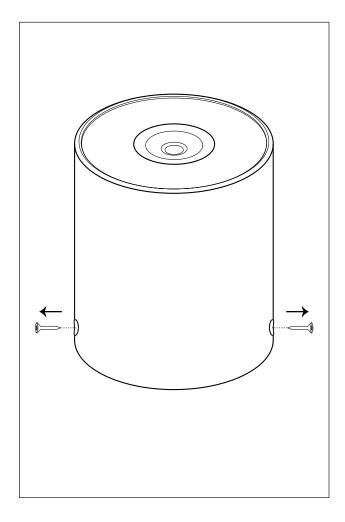

# INSTRUCTION MANUAL

## MOUNTING SPECIFICATIONS FOR SURFACE MOUNTED SPOT

### STEP 1

- Remove the screws from the side of the spot

### STEP 2

- Remove the cover from the spot

### STEP 3

- Drill two holes in the ceiling and fix the spot with two screws in each gap. Use a torx screwdriver(T20)

#### **NECESSITIES**

- Screwdriver

## **NECESSITIES**

- Drill









# INSTRUCTION MANUAL

### MOUNTING SPECIFICATIONS FOR SURFACE MOUNTED SPOT

#### STEP 4

- Connect the brown wire to the "L"
- Connect the blue wire to the "N"
- Connect the green/yellow wire to "ground"

#### NOTES

Look at our datasheet to see a more detailed description

## STEP 5

- Slide the cover over the spot until the flange is up to the edge

### STEP 6

- Put the 2 screws back in the holes and carefully tighten them

#### **NECESSITIES**

- Screwdriver







#### **DRIVERS AND ENGINES**

|                                              | EXTERNAL DRIVER |     |      |           | INTERNAL DRIVER |     |
|----------------------------------------------|-----------------|-----|------|-----------|-----------------|-----|
|                                              | CASAMBI