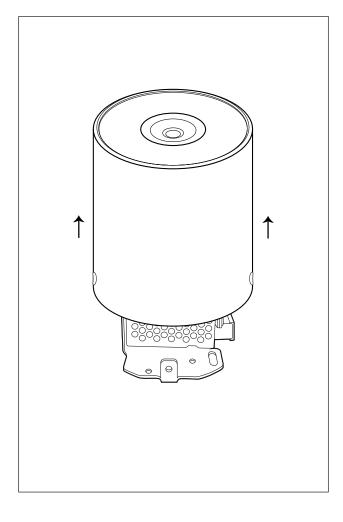

### STEP 2

- Remove the cover from the spot

### STEP 3

- Drill two holes in the ceiling and fix the spot with two screws in each gap. Use a torx screwdriver(T20)