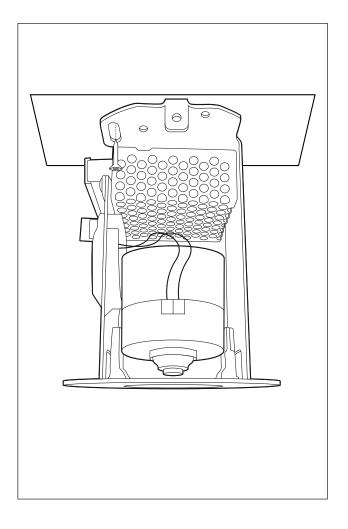

### STEP 3

- Drill two holes in the ceiling and fix the spot with two screws in each gap. Use a torx screwdriver(T20)